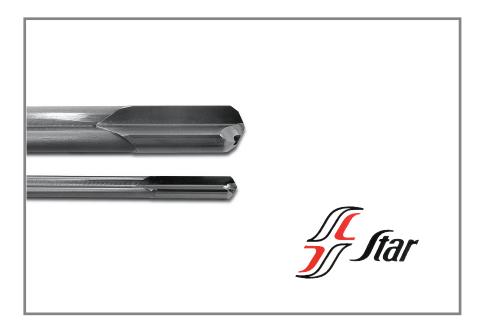

## "DOUBLE CRIMP" GUNDRILL

## **REDUCE CHIP LOAD BY 50%**

Years of experience make Star SU the leader in manufacturing double crimp gundrills.

Our geometries, clearances and back taper on our double crimp gundrills reduce chip load by 50% and allow higher feed rates than single flute gundrills.

Most common materials machined are:

- Cast aluminum
- Cast iron

Double crimp gundrills are not designed for steel applications.

SIZE RANGE:

- · Diameters .188" .563"
- · Overall lengths up to 72"