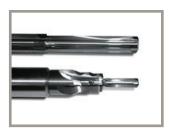

## "DOUBLE CRIMP" GUNDRILL

## **REDUCE CHIP LOAD BY 50%**

Years of experience make Star SU the leader in manufacturing double crimp gundrills.

Our geometries, clearances and back taper on our double crimp gundrills reduce chip load by 50% and allow higher feed rates than single flute gundrills.